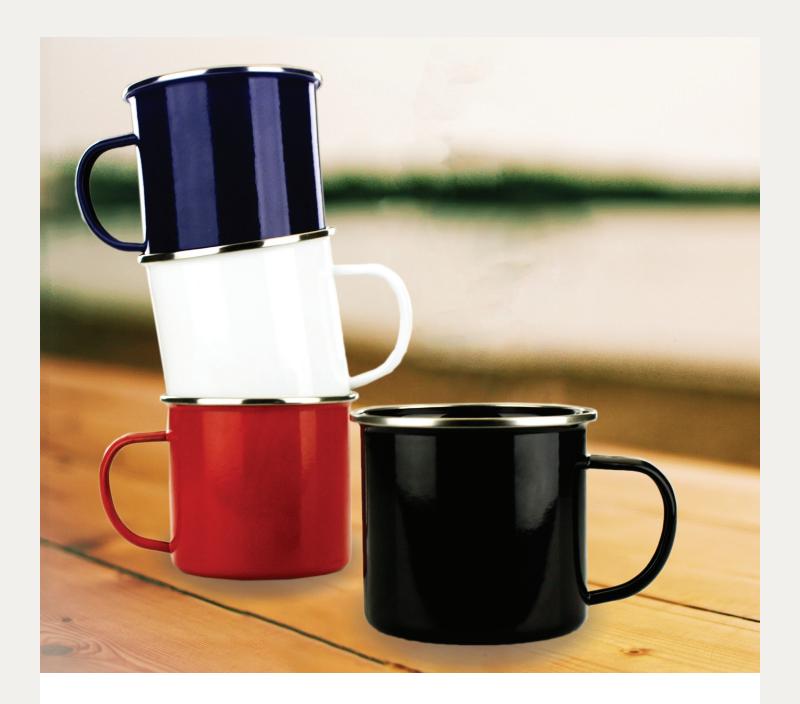

### Enamel

What's old is new again. Enamelware makes a beautiful presentation and gives you a versatile and durable solution. Each cup has a 500ml capacity and is available in four colors.

### White Enamel

SD79601-02-SS Enamel Cups White 48/case

### **Black Enamel**

SD79601-05-SS Enamel Cups Black 48/case

### **Blue Enamel**

| SD79601-04-SS | Fnamel Cups Blue | 48/case |
|---------------|------------------|---------|

### **Red Enamel**

| SD79601-96-SS | Enamel Cups Red | 48/case |
|---------------|-----------------|---------|
|               |                 |         |