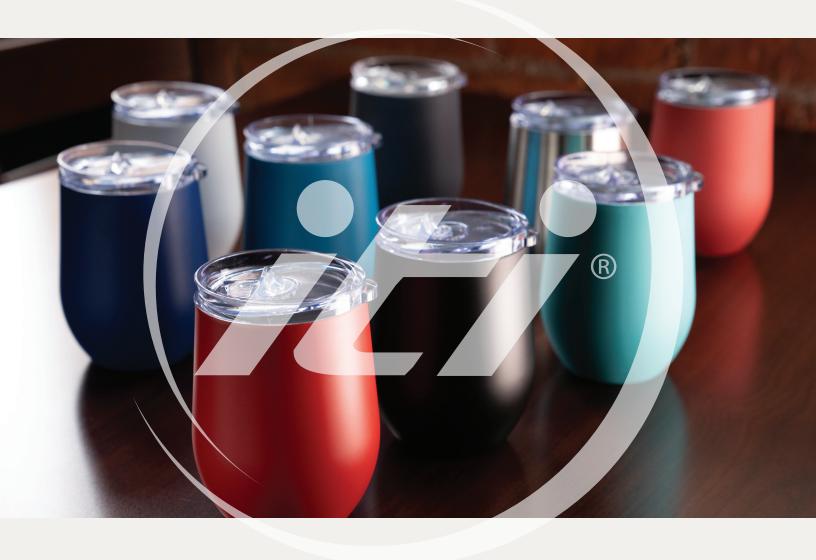

### Albany™

### Vacuum // Stemless

These versatile stainless steel cups are great for outside dining or cocktails to go. They also work great for coffee houses. These 12 oz mugs are available in 9 different colors and have snap-on sip lids depending on the need. They are easy care as they are dishmachine safe.

# Available Colors Stainless Steel Black Blue Coral Slate Aquamarine Hawaiian Blue