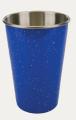

### Available Colors

Stainless Steel

Black

Red

### Santa Fe

| SD12755-04-02 | Santa Fe SS Festiv | al Cup Blue w/ White Specs | 144/case |
|---------------|--------------------|----------------------------|----------|