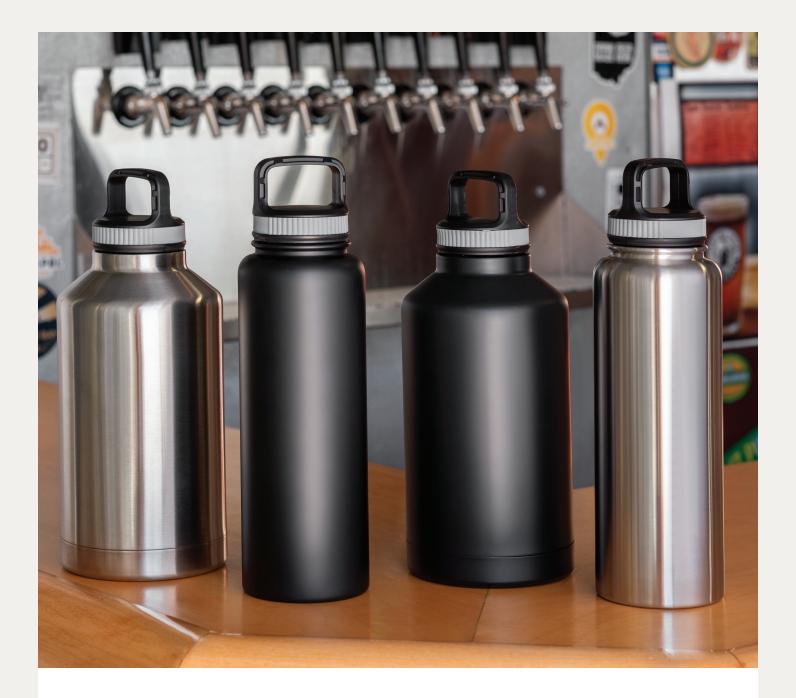

### Growlers™

Stainless Steel // Vacuum

Beer and other beverages to go are a snap with ITI's line of Growlers. The double-wall vacuum insulation ensures the product travels well and keeps temperature. Perfect for Microbreweries, Brewpubs, and anyone who is selling beverages to go.

### **Stainless Steel**

SD12019 SS Vacuum Growler 1000 ml 24/case

### **Stainless Steel**

SD22015 SS Vacuum Growler 2000 ml 12/case