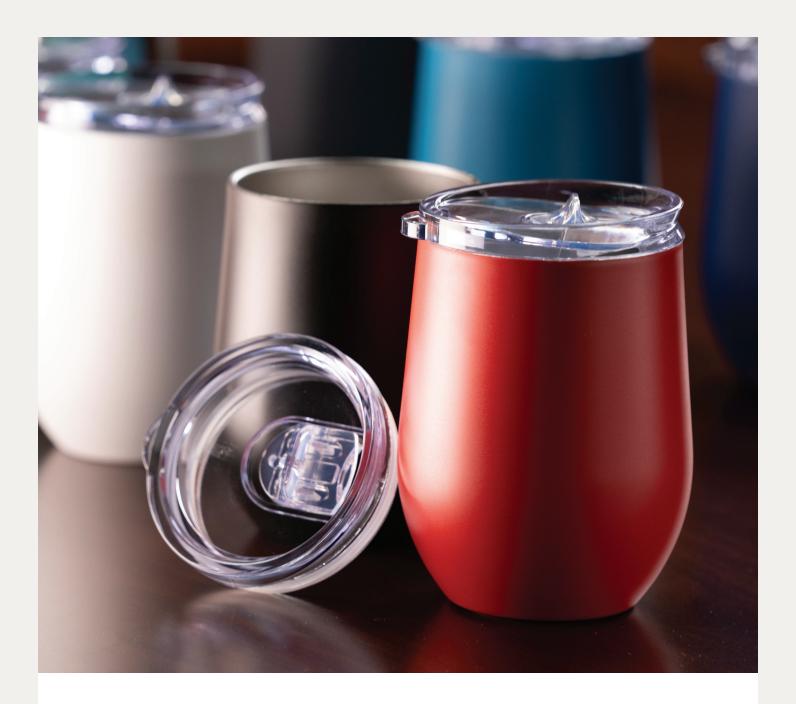

### Vacuum // Stemless

These versatile stainless steel cups are great for outside dining or cocktails to go. They also work great for coffee houses. These 12 oz mugs are available in 9 different colors and have snap-on sip lids depending on the need. They are easy care as they are dishmachine safe.

### **Brushed Stainless**

SD2039 Vacuum Stemless 12 oz 50/case