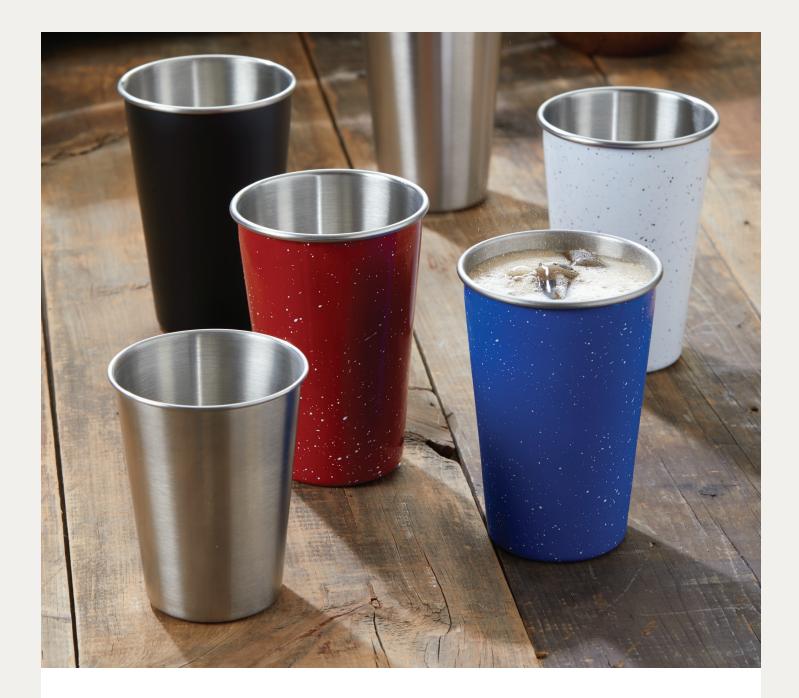

### **Festival Cups**<sup>™</sup>

### Stainless Steel

These stainless steel cups are perfect for the patio, outside dining, or making a statement anywhere. The durability make it a stylish and worry-free choice.

### Available Colors

Stainless Steel

Black

Red

### Festival Cups

| SD43712 | SS Festival Cups 350 ml | 144/case |
|---------|-------------------------|----------|
|         |                         |          |

### **Festival Cups**

| SD43755 | SS Festival Cups 500 ml | 144/case |
|---------|-------------------------|----------|
|---------|-------------------------|----------|

### Festival Cups

| SD43/55-05 | SS Festival Cups 500 ml w/ Black Satin Finish | 144/case |
|------------|-----------------------------------------------|----------|
|            |                                               |          |