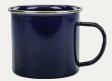

### Enamel

What's old is new again. Enamelware makes a beautiful presentation and gives you a versatile and durable solution. Each cup has a 500ml capacity and is available in four colors.

### **Blue Enamel**

| SD79601-04-SS | Fnamel Cups Blue | 48/case |
|---------------|------------------|---------|